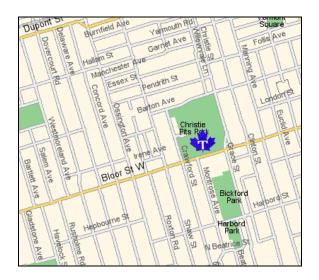

## **CAMP DATES AND DIRECTIONS:**

Dominico Field at Christie Pits Bloor and Christie Toronto. On